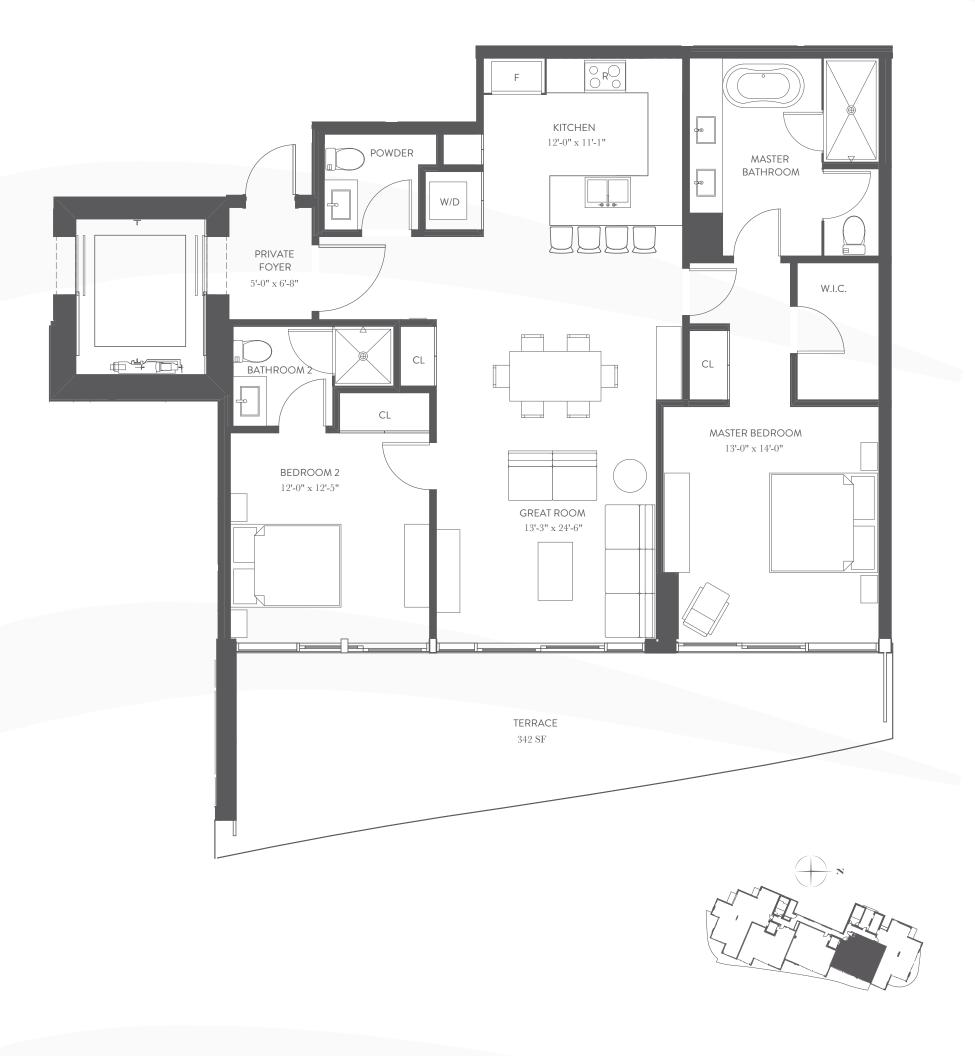

TOTAL 1,681 SQ. FT. 156 SQ. M.

2 BEDROOMS | 2.5 BATH FLOORS **5** | **7** | **9** | **11** | **14** | **16**  RESIDENCE 1,388 SQ. FT. 129 SQ. M.

BALCONY 349 SQ. FT. 32 SQ. M.

TOTAL 1,730 SQ. FT. 161 SQ. M.

2 BEDROOMS | 2.5 BATH FLOORS 6 | 8 | 10 | 12 | 15 

 RESIDENCE
 1,388 SQ. FT.
 129 SQ. M.

 BALCONY
 342 SQ. FT.
 32 SQ. M.

 TOTAL
 1,730 SQ. FT.
 161 SQ. M.

2 BEDROOMS | 2.5 BATH FLOORS **5** | **7** | **9** | **11** | **14** | **16**  RESIDENCE 1,685 SQ. FT. 157 SQ. M.