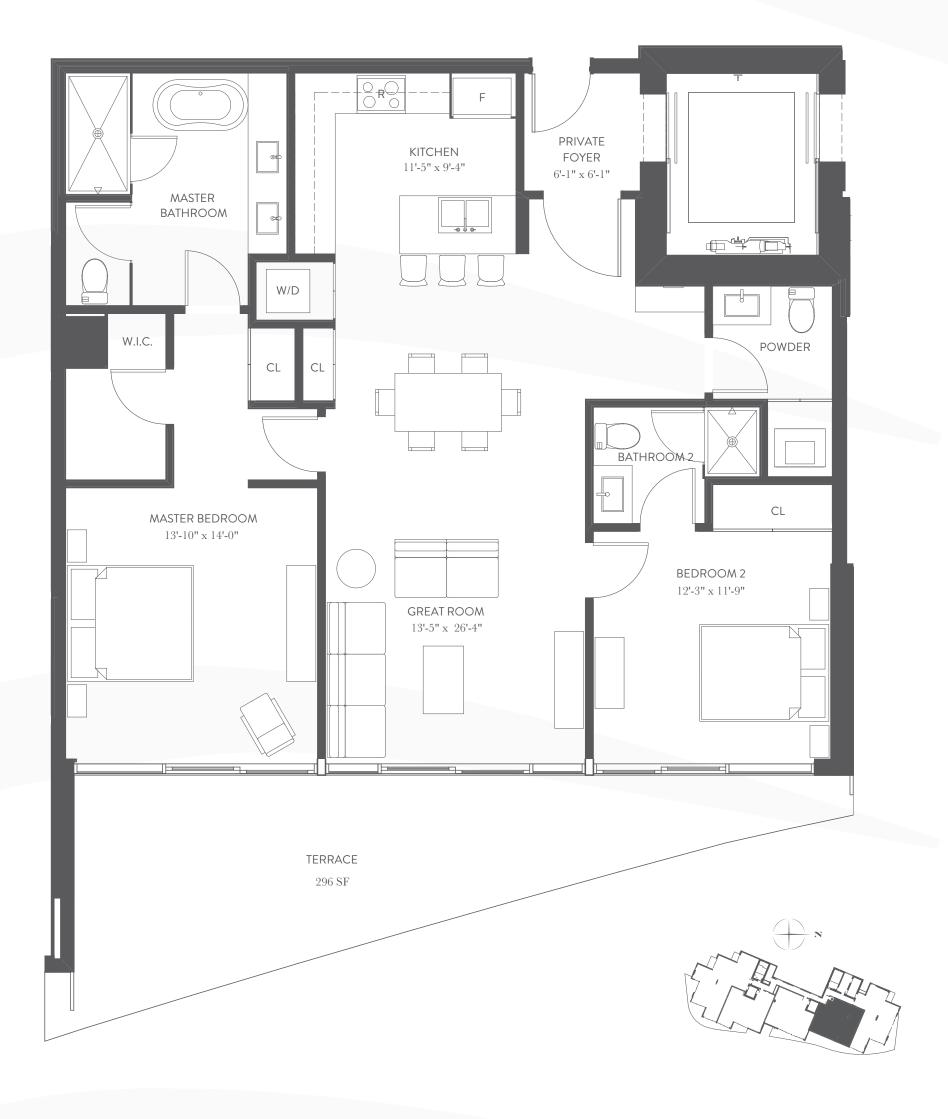

 RESIDENCE
 1,385 SQ. FT.
 129 SQ. M.

 BALCONY
 202 SQ. FT.
 19 SQ. M.

 TOTAL
 1,587 SQ. FT.
 147 SQ. M.

2 BEDROOMS | 2.5 BATH FLOORS 6 | 8 | 10 | 12 | 15 RESIDENCE 1,385 SQ. FT. 129 SQ. M.

BALCONY 296 SQ. FT. 27 SQ. M.

TOTAL 1,681 SQ. FT. 156 SQ. M.

2 BEDROOMS | 2.5 BATH FLOORS **5** | **7** | **9** | **11** | **14** | **16**  RESIDENCE 1,388 SQ. FT. 129 SQ. M.

BALCONY 349 SQ. FT. 32 SQ. M.

TOTAL 1,730 SQ. FT. 161 SQ. M.