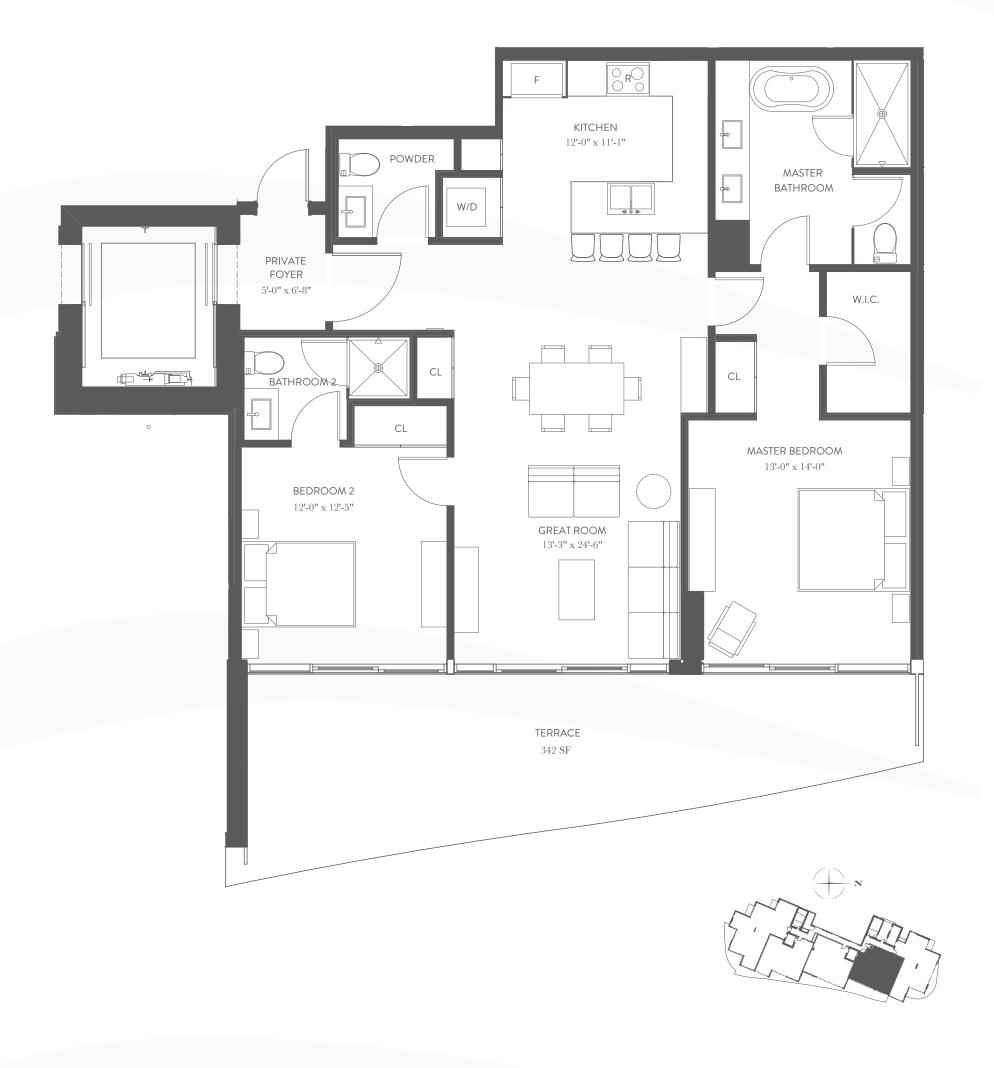

TOTAL 1,681 SQ. FT. 156 SQ. M.

2 BEDROOMS | 2.5 BATH FLOORS **5** | **7** | **9** | **11** | **14** | **16**  RESIDENCE 1,388 SQ. FT. 129 SQ. M.

BALCONY 349 SQ. FT. 32 SQ. M.

TOTAL 1,730 SQ. FT. 161 SQ. M.

2 BEDROOMS | 2.5 BATH FLOORS 6 | 8 | 10 | 12 | 15 

 RESIDENCE
 1,388 SQ. FT.
 129 SQ. M.

 BALCONY
 342 SQ. FT.
 32 SQ. M.

 TOTAL
 1,730 SQ. FT.
 161 SQ. M.

2 BEDROOMS | 2.5 BATH FLOORS **5** | **7** | **9** | **11** | **14** | **16**  RESIDENCE 1,685 SQ. FT. 157 SQ. M.