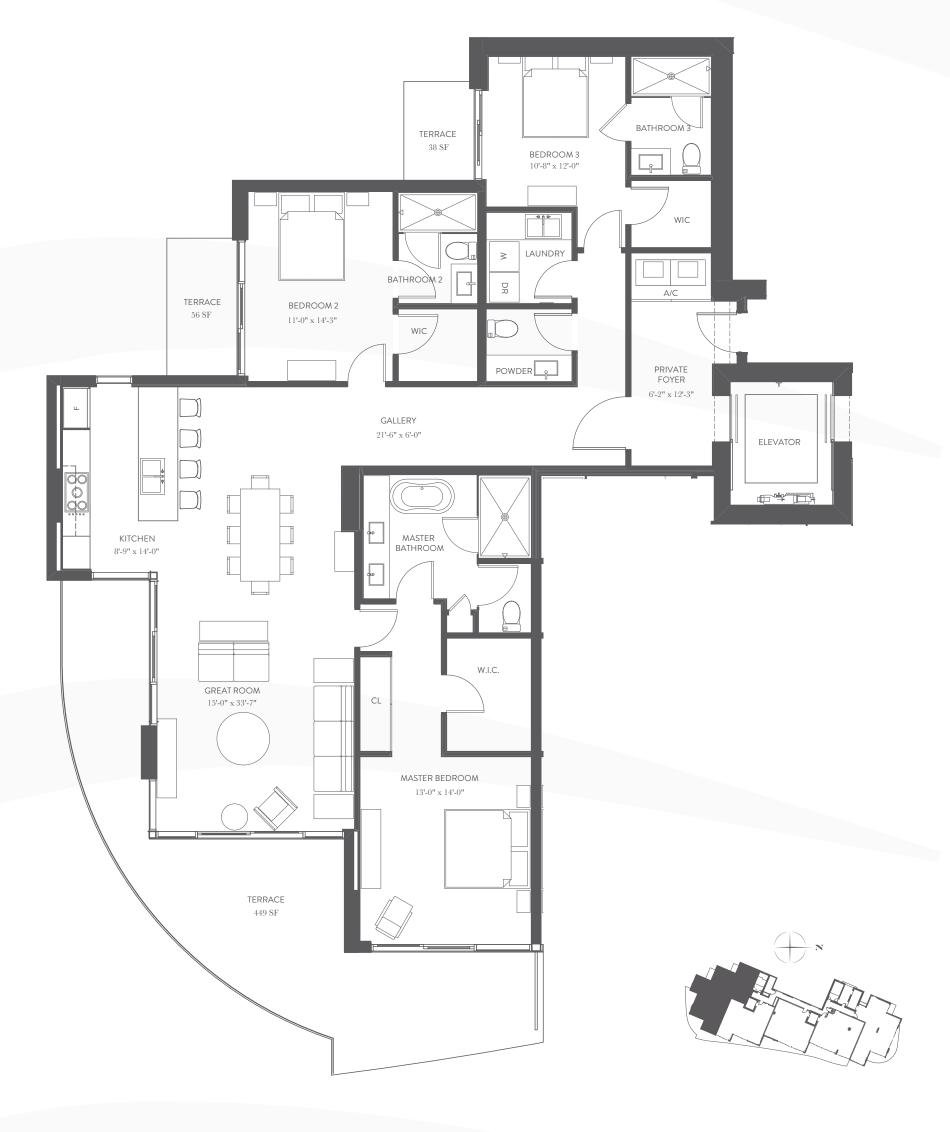

TOTAL 2,665 SQ. FT. 248 SQ. M.

2 BEDROOMS | 2.5 BATH | DEN FLOORS **4**  RESIDENCE 1,398 SQ. FT. 130 SQ. M.

BALCONY 423 SQ. FT. 39 SQ. M.

TOTAL 1,821 SQ. FT. 169 SQ. M.

2 BEDROOMS + DEN | 2.5 BATH FLOORS **5** | **7** | **9** | **11** | **14** | **16**  RESIDENCE 1,398 SQ. FT. 130 SQ. M.