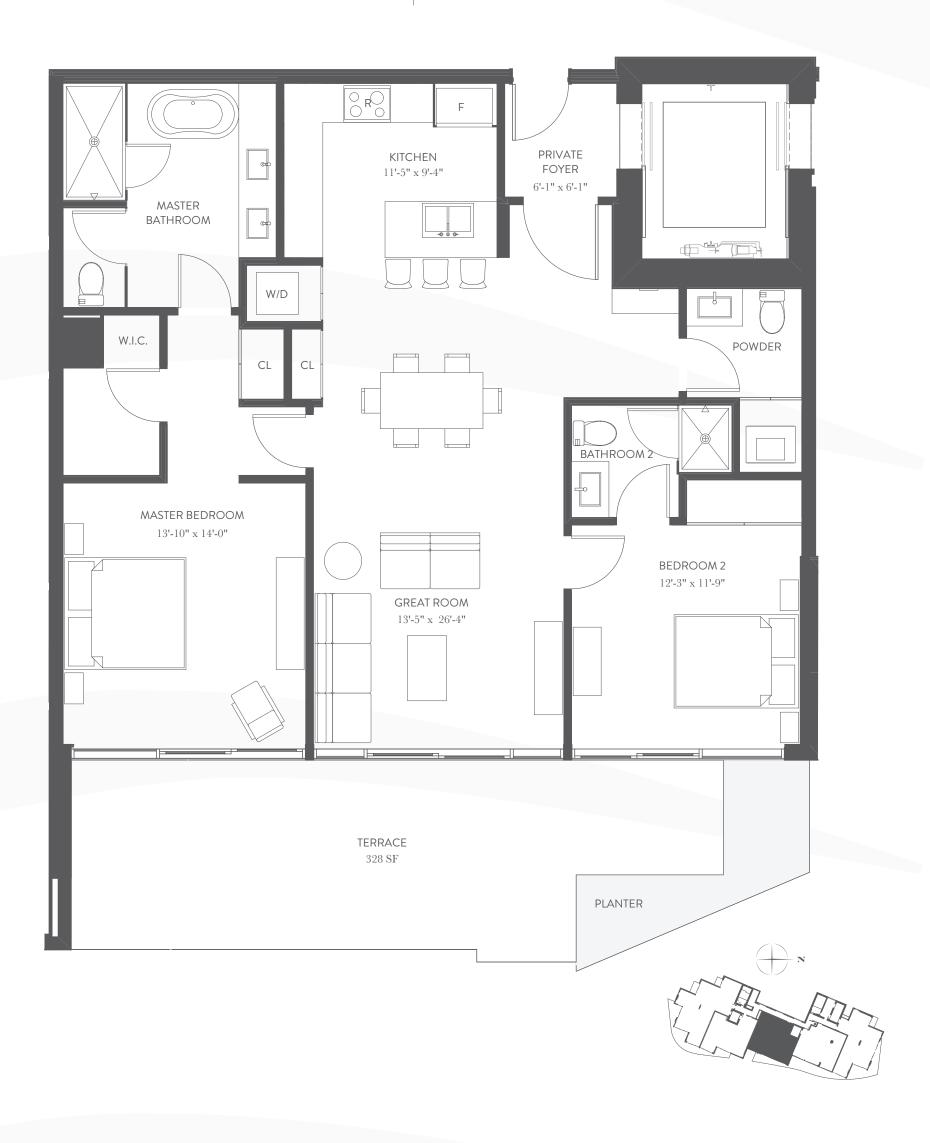

2 BEDROOMS | 2.5 BATH FLOOR **4**  

 RESIDENCE
 1,385 SQ. FT.
 129 SQ. M.

 BALCONY
 328 SQ. FT.
 30 SQ. M.

 TOTAL
 1,713 SQ. FT.
 159 SQ. M.

2 BEDROOMS | 2.5 BATH FLOORS **5** | **7** | **9** | **11** | **14** | **16**  

 RESIDENCE
 1,385 SQ. FT.
 129 SQ. M.

 BALCONY
 202 SQ. FT.
 19 SQ. M.

 TOTAL
 1,587 SQ. FT.
 147 SQ. M.

2 BEDROOMS | 2.5 BATH FLOORS 6 | 8 | 10 | 12 | 15 RESIDENCE 1,385 SQ. FT. 129 SQ. M.

BALCONY 296 SQ. FT. 27 SQ. M.