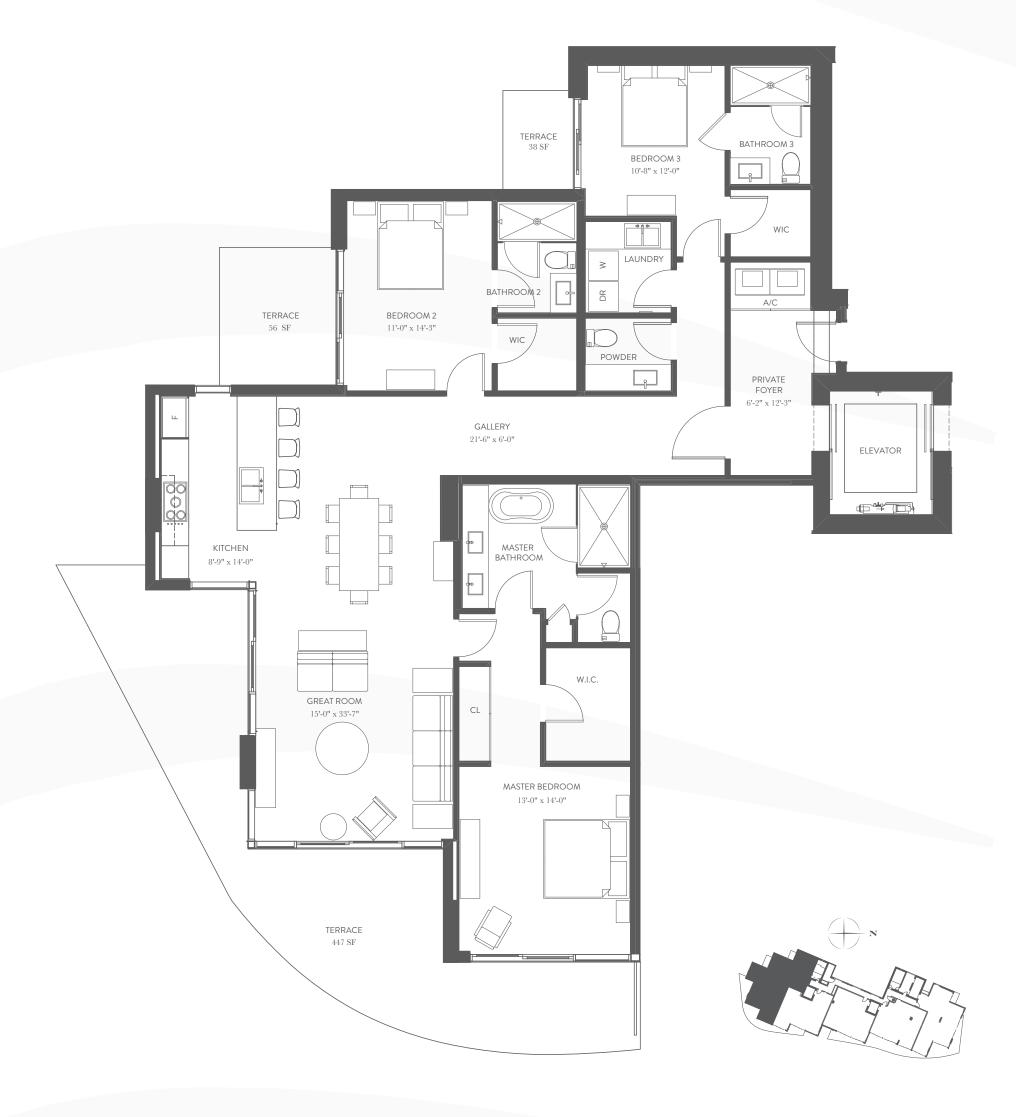

 RESIDENCE
 2,148 SQ. FT.
 200 SQ. M.

 BALCONY
 549 SQ. FT.
 51 SQ. M.

 TOTAL
 2,697 SQ. FT.
 251 SQ. M.

3 BEDROOMS | 3.5 BATH FLOORS 6 | 8 | 10 | 12 | 15 RESIDENCE 2,148 SQ. FT. 200 SQ. M.

BALCONY 517 SQ. FT. 48 SQ. M.