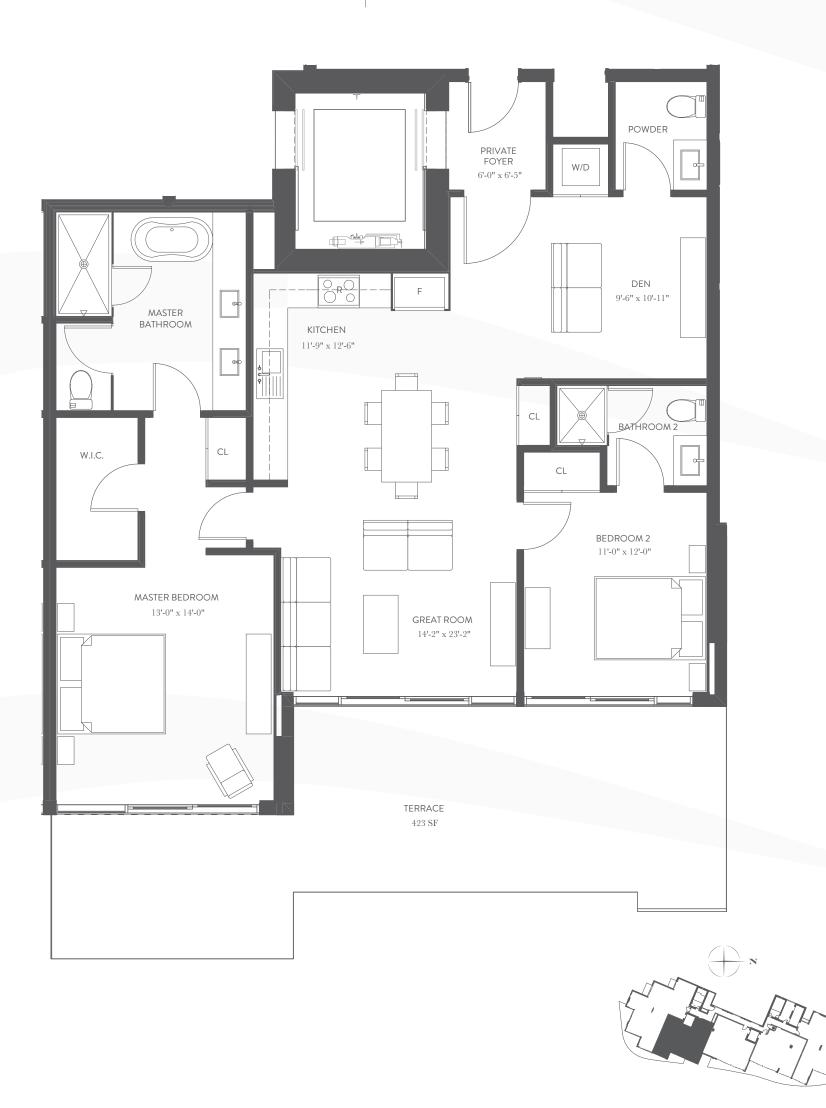

TOTAL 2,665 SQ. FT. 248 SQ. M.

2 BEDROOMS | 2.5 BATH | DEN FLOORS **4**  RESIDENCE 1,398 SQ. FT. 130 SQ. M.

BALCONY 423 SQ. FT. 39 SQ. M.

TOTAL 1,821 SQ. FT. 169 SQ. M.

2 BEDROOMS + DEN | 2.5 BATH FLOORS **5** | **7** | **9** | **11** | **14** | **16**  RESIDENCE 1,398 SQ. FT. 130 SQ. M.

BALCONY 259 SQ. FT. 24 SQ. M.

TOTAL 1,657 SQ. FT. 154 SQ. M.

2 BEDROOMS + DEN | 2.5 BATH FLOORS 6 | 8 | 10 | 12 | 15 

 RESIDENCE
 1,398 SQ. FT.
 130 SQ. M.

 BALCONY
 260 SQ. FT.
 24 SQ. M.

 TOTAL
 1,658 SQ. FT.
 154 SQ. M.