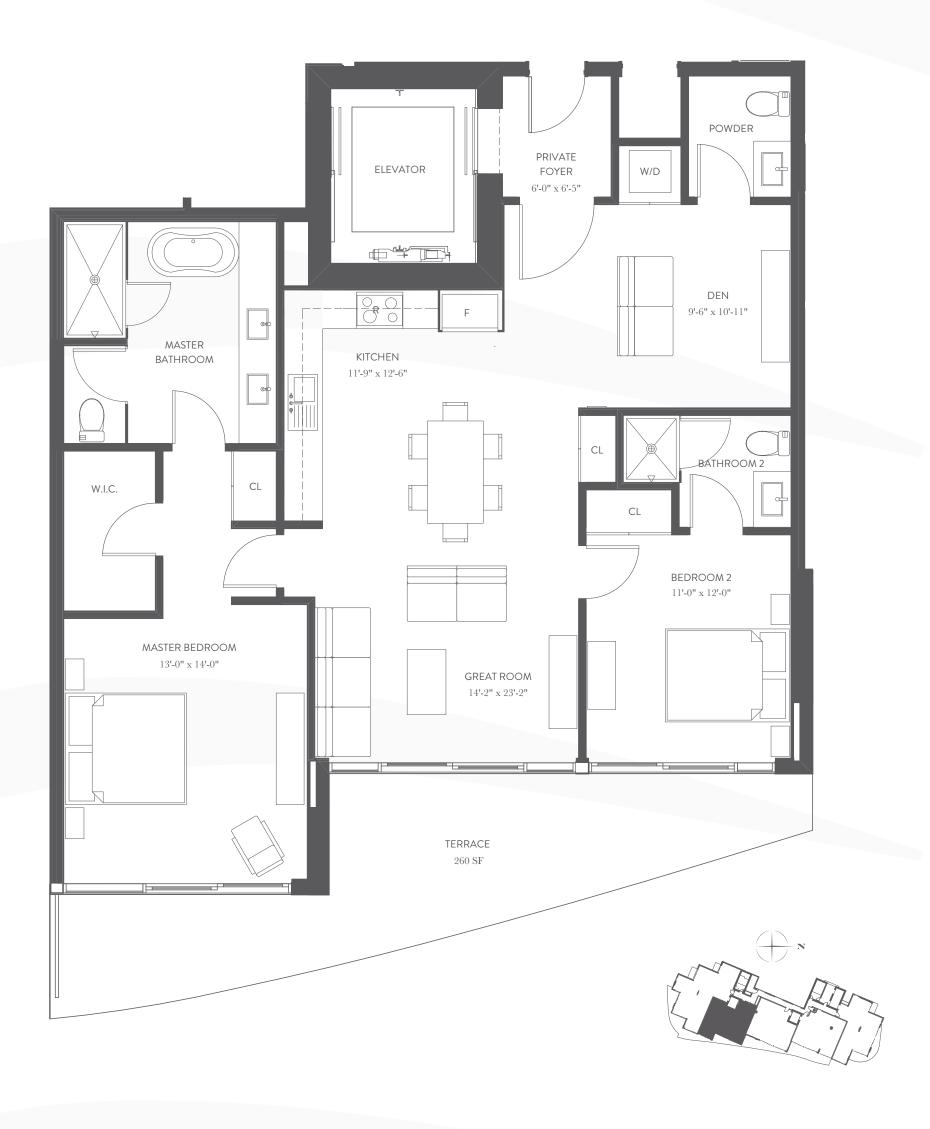

2 BEDROOMS | 2.5 BATH FLOOR **4**  

 RESIDENCE
 1,385 SQ. FT.
 129 SQ. M.

 BALCONY
 328 SQ. FT.
 30 SQ. M.

 TOTAL
 1,713 SQ. FT.
 159 SQ. M.

2 BEDROOMS | 2.5 BATH FLOORS **5** | **7** | **9** | **11** | **14** | **16**  