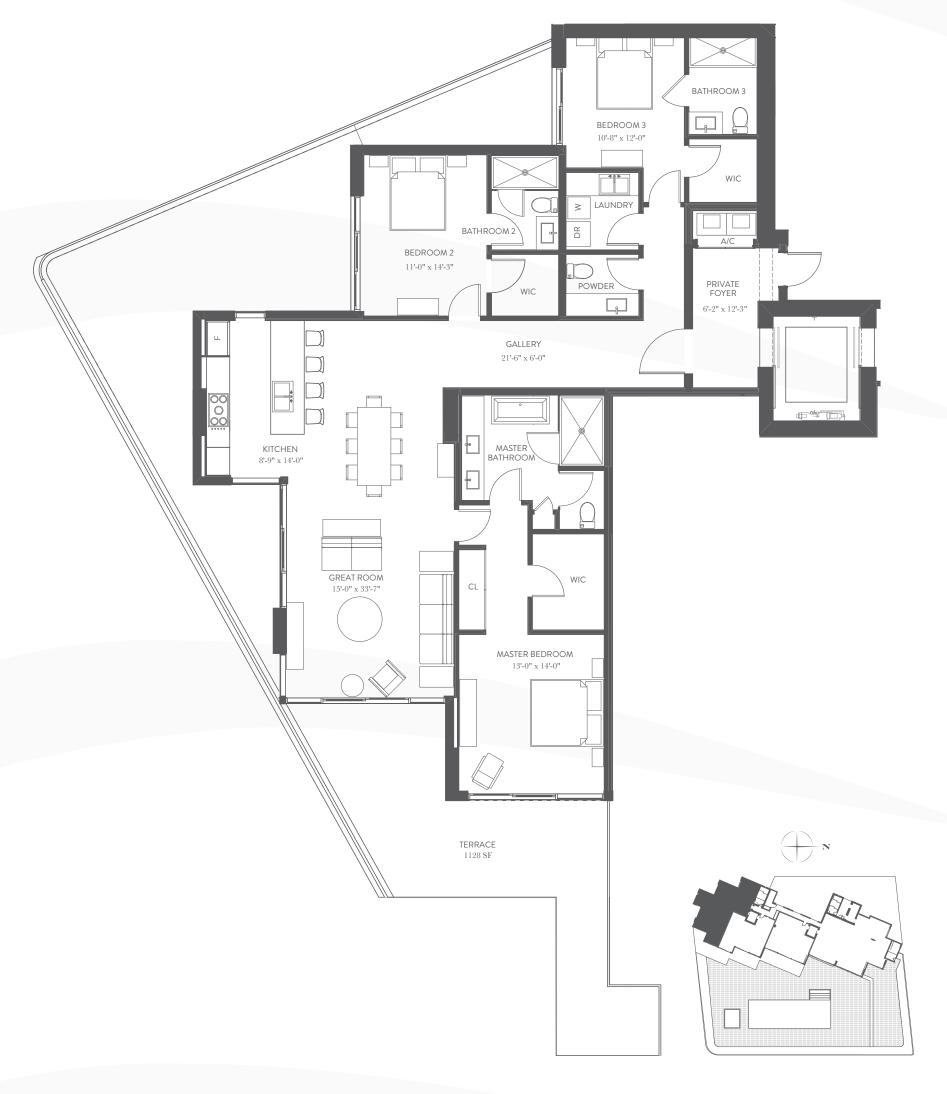

3 BEDROOMS | 3.5 BATH FLOOR **4**  RESIDENCE 2,148 SQ. FT. 200 SQ. M.

BALCONY 1,128 SQ. FT. 105 SQ. M.

TOTAL 3,276 SQ. FT. 303 SQ. M.

3 BEDROOMS | 3.5 BATH FLOORS **5** | **7** | **9** | **11** | **14** | **16**  