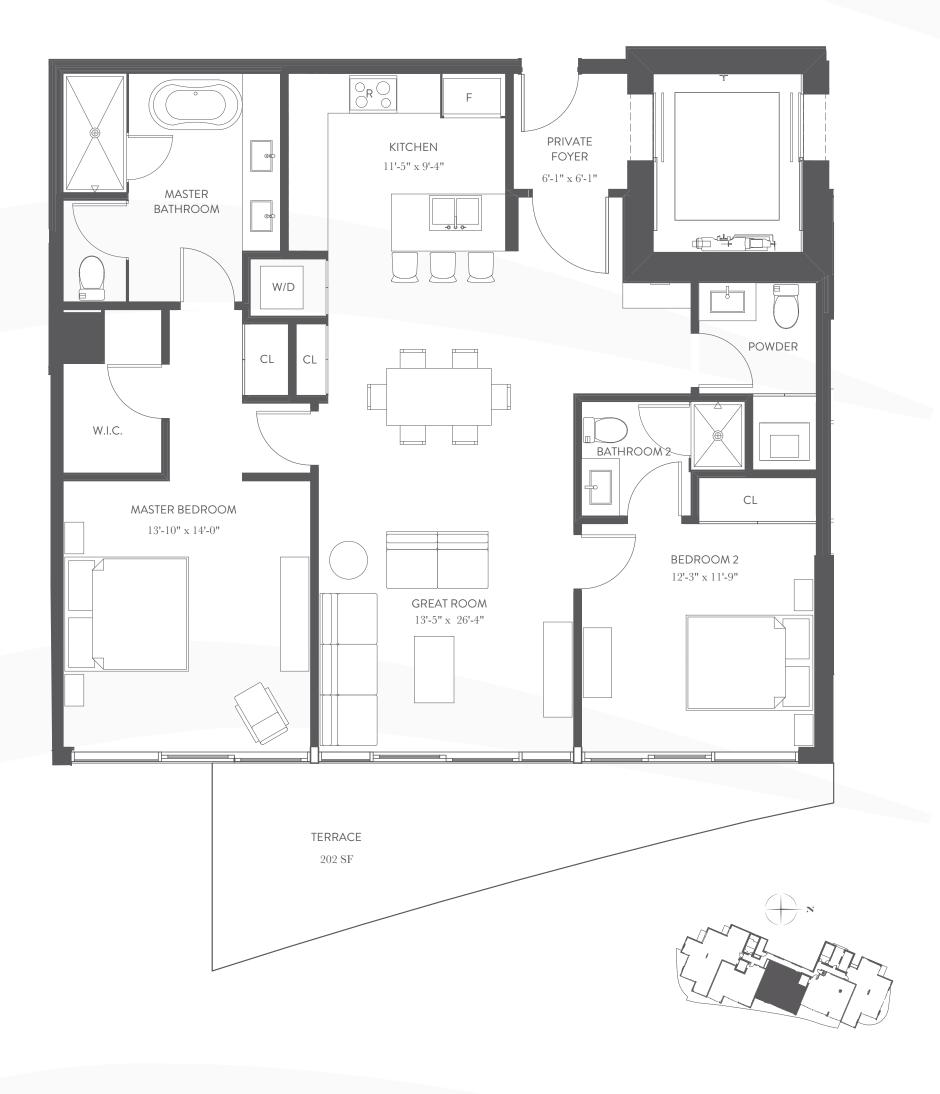

 RESIDENCE
 1,385 SQ. FT.
 129 SQ. M.

 BALCONY
 202 SQ. FT.
 19 SQ. M.

 TOTAL
 1,587 SQ. FT.
 147 SQ. M.

2 BEDROOMS | 2.5 BATH FLOORS 6 | 8 | 10 | 12 | 15 RESIDENCE 1,385 SQ. FT. 129 SQ. M.

BALCONY 296 SQ. FT. 27 SQ. M.