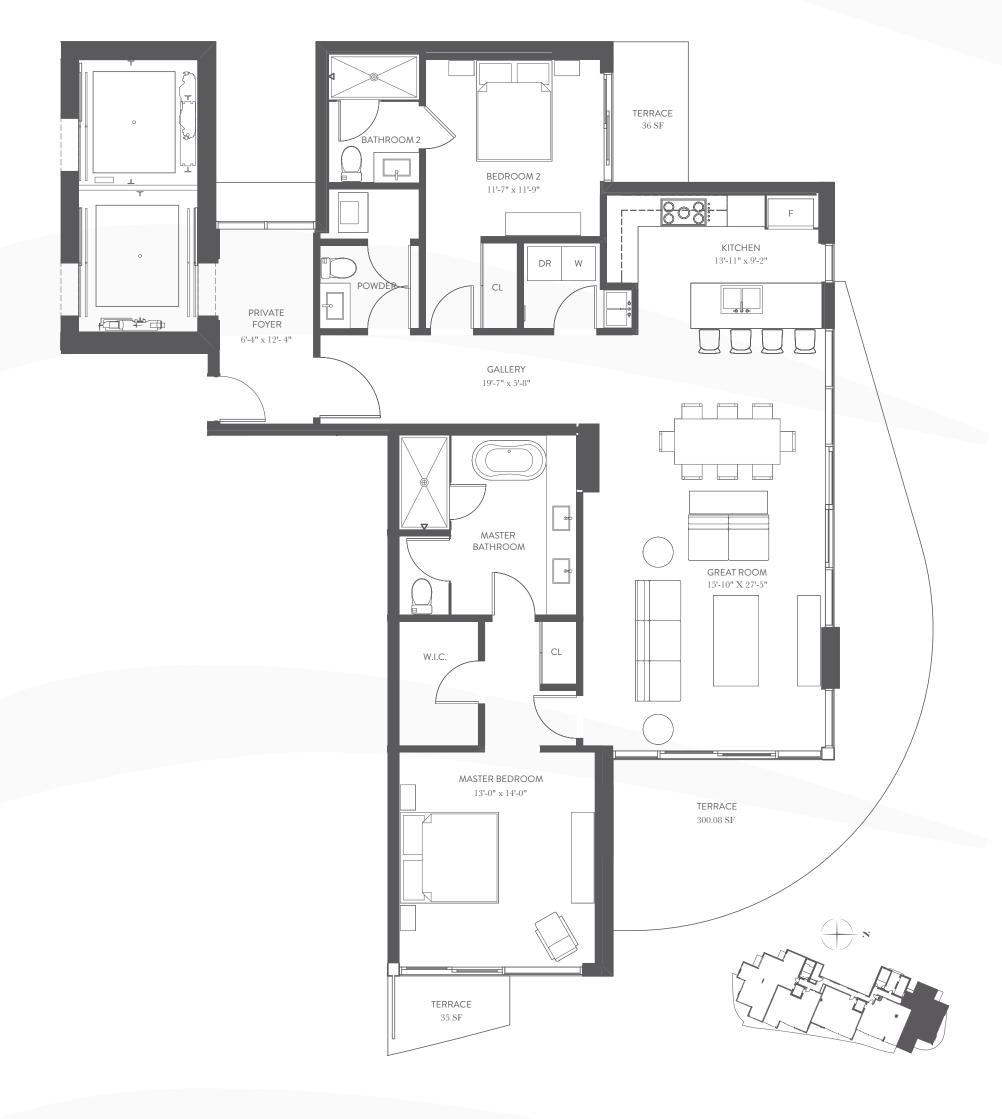

BALCONY 478 SQ. FT. 44 SQ. M.

TOTAL 2,163 SQ. FT. 201 SQ. M.

2 BEDROOMS | 2.5 BATH FLOORS 6 | 8 | 10 | 12 | 15 RESIDENCE 1,685 SQ. FT. 157 SQ. M.

BALCONY 372 SQ. FT. 35 SQ. M.

TOTAL 2,057 SQ. FT. 191 SQ. M.