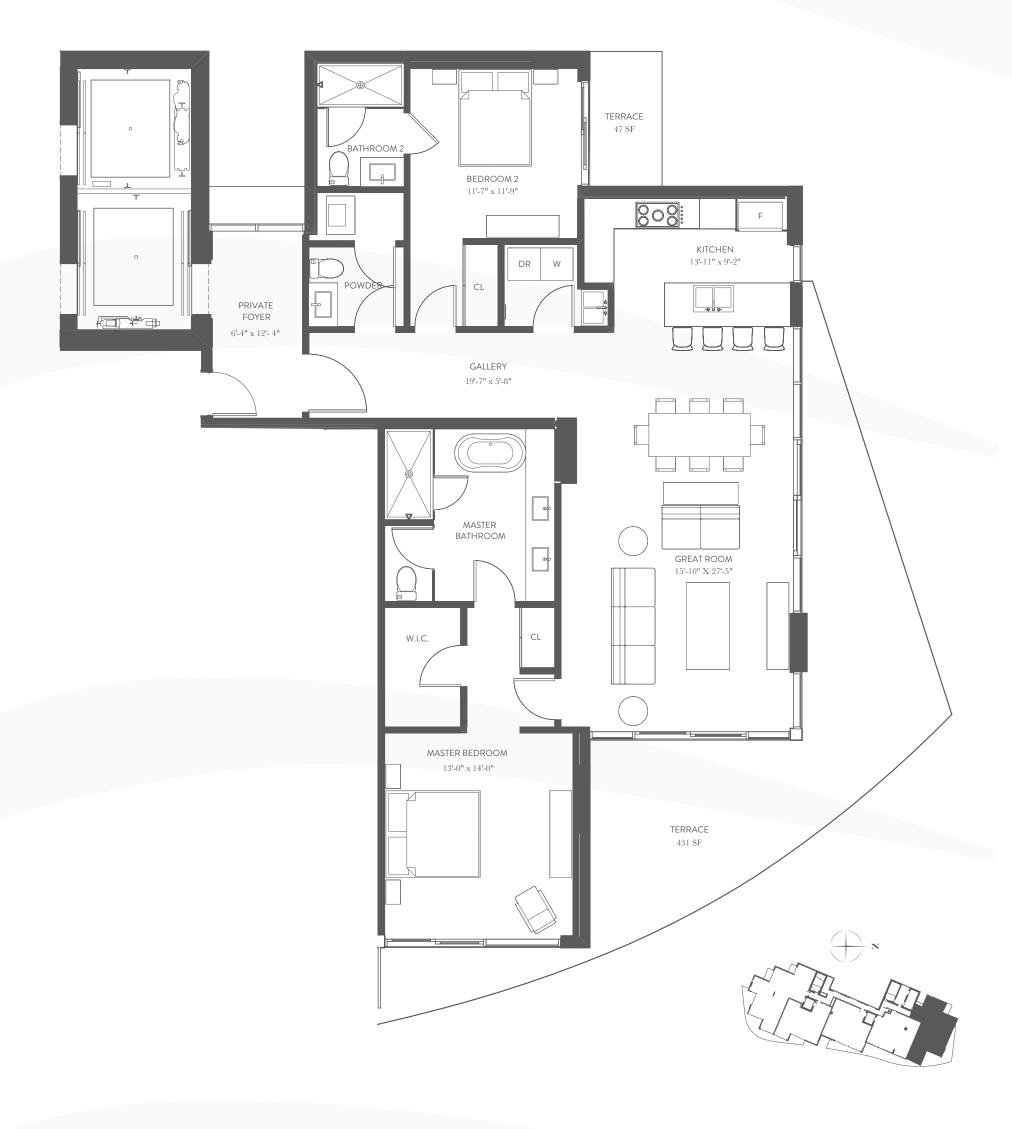

BALCONY 478 SQ. FT. 44 SQ. M.

TOTAL 2,163 SQ. FT. 201 SQ. M.

2 BEDROOMS | 2.5 BATH FLOORS 6 | 8 | 10 | 12 | 15 RESIDENCE 1,685 SQ. FT. 157 SQ. M.

BALCONY 372 SQ. FT. 35 SQ. M.

TOTAL 2,057 SQ. FT. 191 SQ. M.